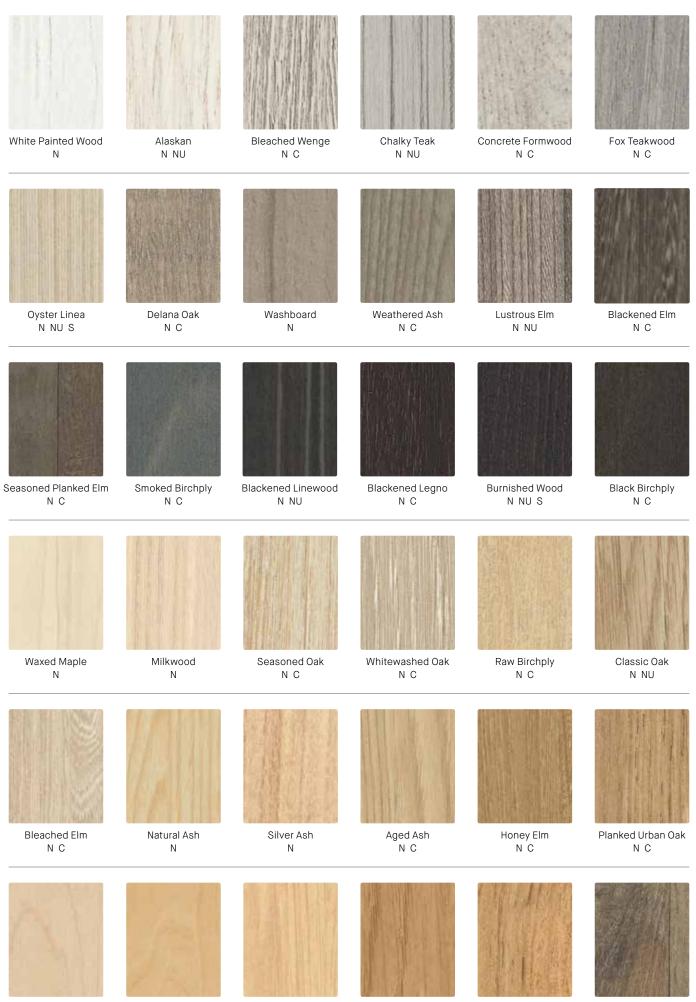

## Navigating the range.

The Laminex Colour Collection is a timeless range of laminates, categorised into four décor categories: Whites & Neutrals, Woodgrains, Minerals and Accents – globally inspired and adapted for all Australians to enjoy.

#### Woodgrains

Laminex Woodgrain surfaces beautifully reflect the authentic textures and tones of solid timbers. Select from cool and neutral grey tones, through to lighter warm and darker woodgrain surfaces.

### Laminex Colour Collection.

This brochure contains the complete Laminex Colour Collection. For complete product and sizing, please refer to the National Availability Guide at laminex.com.au.

#### Legend Natural Finish **NU** Nuance Finish AbsoluteGloss Finish Ν AG PL Plex Finish С Chalk Finish F Flint Finish AbsoluteMatte Finish Ρ Paper Finish AM DiamondGloss Finish Silk Finish S DG Metallic Finish Μ Super White Polar White Calm White Chalk White White Linen Ghostgum N DG F N NU DG F S AG Ν Ν Ν N DG F S AG Ash White White Parchment Alabaster Surf Aries N DG F N NU DG AM F S N NU F S ΝΑΜ N DG F ΝF Classic Beige New Antique White Moleskin French Cream Raw Cotton Pumice ΝF ΝF NF ΝF Ν ΔΜ Ν Sarsen Grey Paper Bark Tenderfoot Alpine Mist Chamois Alpaca ΝF ΝF Ν NFS NFS ΝF