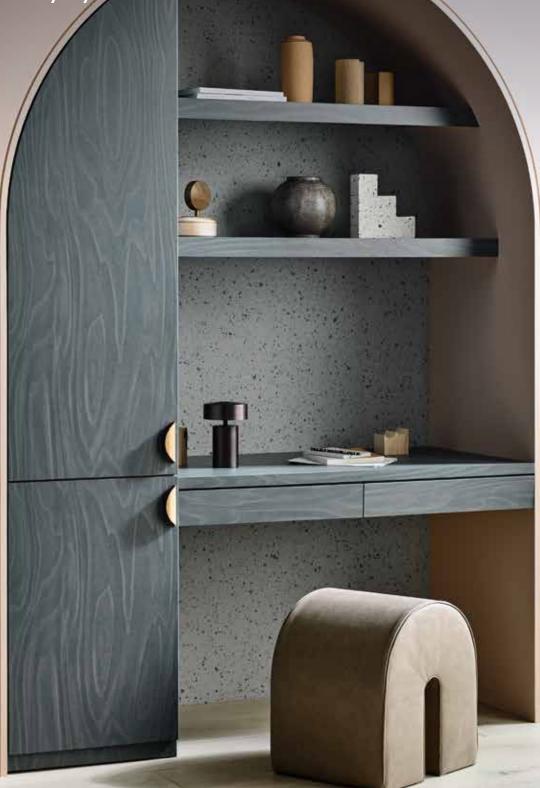

COVER: Island benchtop Laminex Raw Birchply with Laminex Matte Rose Gold face edge and Laminex Winter Sky shadow line. Rear benchtop and feature detail Laminex Raw Birchply and cabinetry Laminex Seed. Splashback National Tiles Blush Picket Mosaic. Sink and tap from Abey, Armando Vicario Tink-D and Schock Soho Single Bowl Polaris. Smeg White Linear Thermoseal oven and Smeg SmartSense Plus Induction cooktop. Hafele handles in Vivid White. ABOVE: Shelves and cabinetry are Laminex Smoked Birchply, and wall panel is Laminex Tinted Paper Terrazzo.