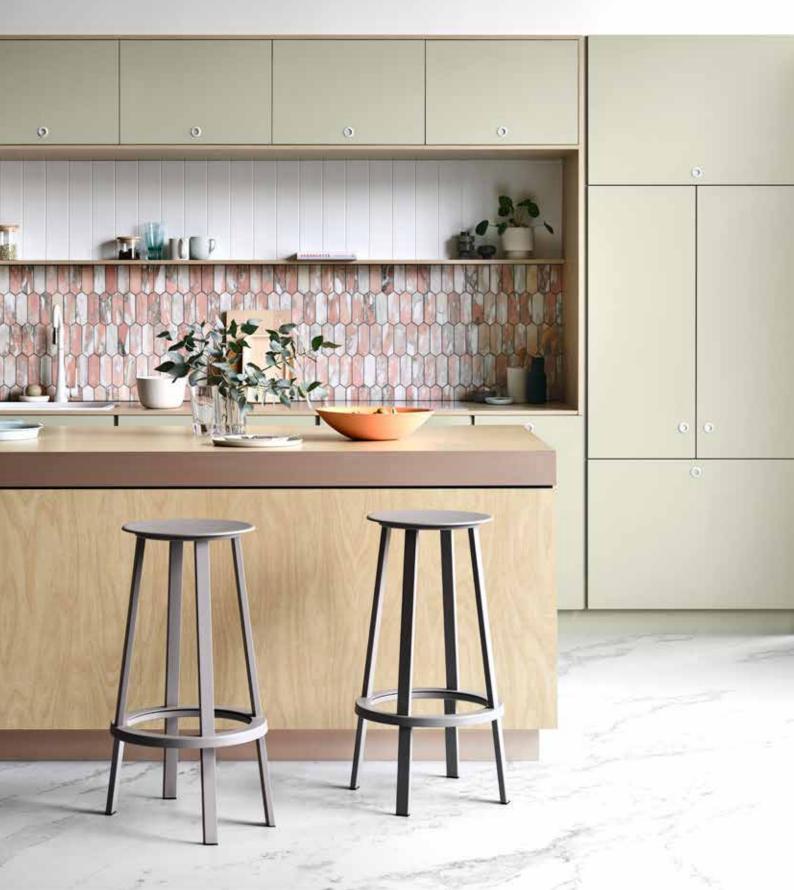

COVER: Island benchtop Laminex Raw Birchply with Laminex Matte Rose Gold face edge and Laminex Winter Sky shadow line. Rear benchtop and feature detail Laminex Raw Birchply and cabinetry Laminex Seed. Splashback National Tiles Blush Picket Mosaic. Sink and tap from Abey, Armando Vicario Tink-D and Schock Soho Single Bowl Polaris. Smeg White Linear Thermoseal oven and Smeg SmartSense Plus Induction cooktop. Hafele handles in Vivid White. ABOVE: Shelves and cabinetry are Laminex Smoked Birchply, and wall panel is Laminex Tinted Paper Terrazzo.